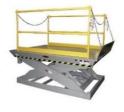

### **Scissor Lift**

Interlift scissor lifts are the ultimate in strength, convenience and reliability with full hydraulic powered functions controlled by a push of a button. Available in lift capacities from 1,000 to 20,000 kg. and standard deck sizes ranging to 2400mm wide x 6000mm long. Standard features include safety toe, fall protection, hinged bridge, handrails, barrier chains and a comprehensive warranty.

- Superior structure for strength and durability
- Toe guard to protect and ensure safety of operators
- 3 Power pack : Motor, pump and tank
- 4 Double track rail to provide smooth operation
- Support props to protect component
- 6 Lower structure to reduce installation cost

- 7 Safety bar for maintenance
- 8 Hook for transport allowing safe and fast handling
- 9 Scissors for ulitmate lifting efficency
- Segmented lip with toe guard for easy and safe handling