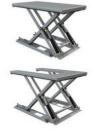

## **Scissor Lift**

High lift scissor tables

Twin scissor tables

Loading dock tables

Lowbuilt/ U-shaped

We provide the full range of customized options to suit the application client required.

- A. Ramp
- B. External Pump station with control
- C. Wall Control
- D. Handheld Pendant Control
- E. Safety Handrail
- F. Back Lip / Front Lip