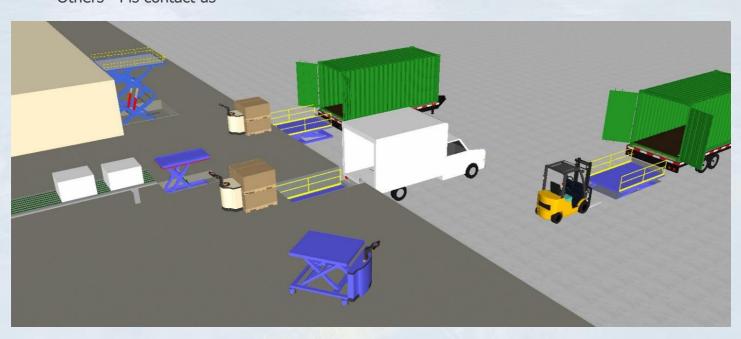

## **Scissor Lift**

High lift scissor tables

Twin scissor tables

Loading dock tables

Lowbuilt/ U-shaped

We provide the full range of customized options to suit the application client required.

- A. Ramp
- B. External Pump station with control
- C. Wall Control
- D. Handheld Pendant Control
- E. Safety Handrail
- F. Back Lip / Front Lip

#### **Special Requirements**

- Conveyor Rollers
- Low profile
- Turntable
- Movable / Mobile
- U-Shape
- Others Pls contact us