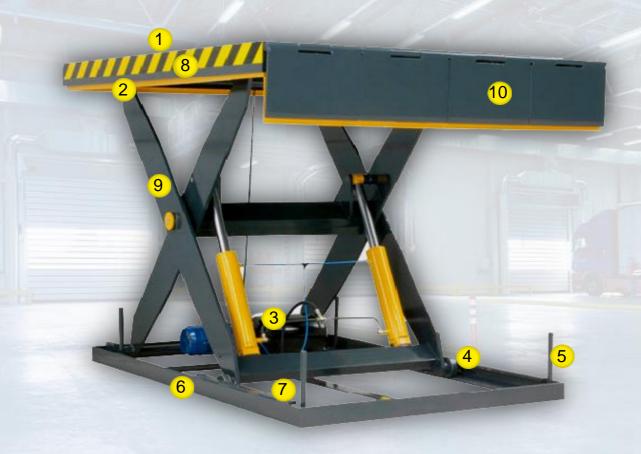

- Superior structure for strength and durability
- Toe guard to protect and ensure safety of operators
- 3 Power pack : Motor, pump and tank
- 4 Double track rail to provide smooth operation
- Support props to protect component
- 6 Lower structure to reduce installation cost

- 7 Safety bar for maintenance
- 8 Hook for transport allowing safe and fast handling
- 9 Scissors for ulitmate lifting efficency
- Segmented lip with toe guard for easy and safe handling