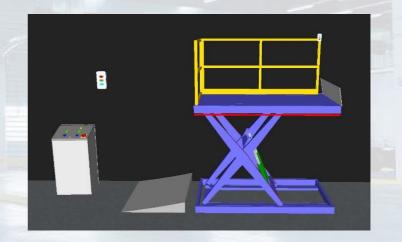

## **Scissor Lift**

High lift scissor tables

Twin scissor tables

Loading dock tables

Lowbuilt/ U-shaped

We provide the full range of customized options to suit the application client required.

- A. Ramp
- B. External Pump station with control
- C. Wall Control
- D. Handheld Pendant Control
- E. Safety Handrail
- F. Back Lip / Front Lip

#### **Special Requirements**

- Conveyor Rollers
- Low profile
- Turntable
- Movable / Mobile
- U-Shape
- Others Pls contact us